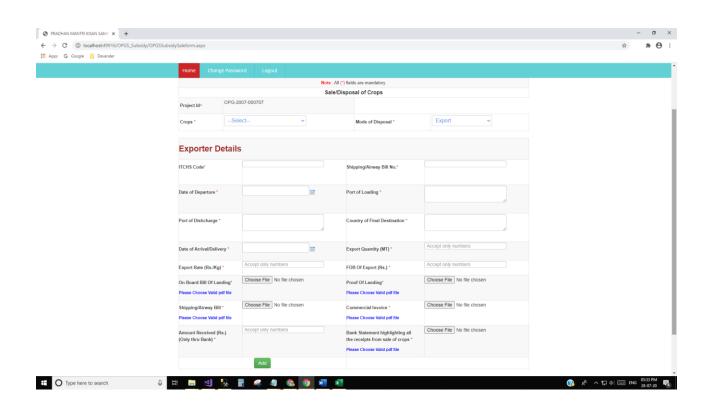

#### **Applicant Category: Individual Farmer**

#### **Applicant Category Details:**



# OPGS Subsidy claim:

Subsidy claim for reimbursement: Transport

Mode of Transport: Road





 $\label{lem:continuous} \textbf{Subsidy claim for reimbursement: Transport}$ 

Mode of Transport: Railway



### Subsidy claim for reimbursement: Transport

### Mode of Transport: Air



### Subsidy claim for reimbursement: Storage





## Sourcing of Crops:

Source of purchase: FPO/FPC





Source of purchase: Co-operative Society





Source of purchase: Individual Farmer





# Source of purchase: Licensed Commission Agent





## Sale/Disposal of Crops:

## Mode of Disposal: Storage



## Mode of Disposal: Sale



### Mode of Disposal: Transfer





### Mode of Disposal: Exporter



### **Subsidy Final Form:**

Subsidy availed under another schemes: Yes





### Subsidy availed under another schemes: No

Type here to search



(3) x<sup>0</sup> ∧ □ (4) (28 ENG 28-07-20 (3)