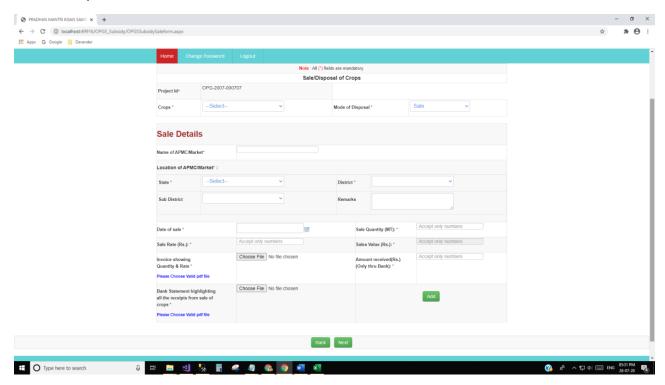

#### **Applicant Category: Individual Farmer**

#### **Applicant Category Details:**



# OPGS Subsidy claim:

Subsidy claim for reimbursement: Transport

Mode of Transport: Road





 $\label{lem:continuous} \textbf{Subsidy claim for reimbursement: Transport}$ 

Mode of Transport: Railway



### Subsidy claim for reimbursement: Transport

### Mode of Transport: Air



### Subsidy claim for reimbursement: Storage





## Sourcing of Crops:

Source of purchase: FPO/FPC





Source of purchase: Co-operative Society





Source of purchase: Individual Farmer





# Source of purchase: Licensed Commission Agent





## Sale/Disposal of Crops:

## Mode of Disposal: Storage



## Mode of Disposal: Sale



### Mode of Disposal: Transfer





### Mode of Disposal: Exporter



### **Subsidy Final Form:**

Subsidy availed under another schemes: Yes





### Subsidy availed under another schemes: No

Type here to search



(3) x<sup>0</sup> ∧ □ (4) (28 ENG 28-07-20 (3)