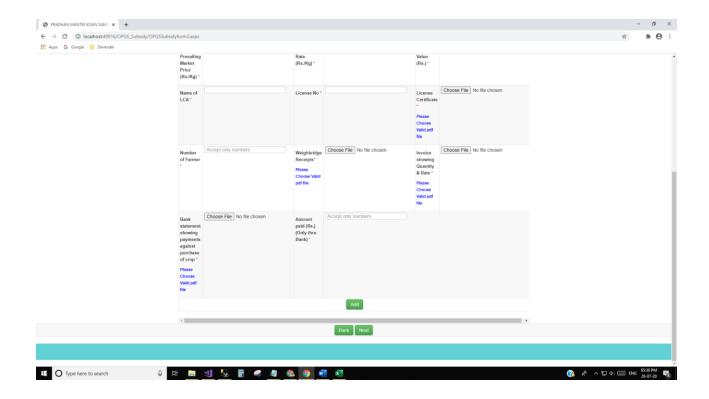

## Sourcing of Crops:

Source of purchase: FPO/FPC

Source of purchase: Co-operative Society

Source of purchase: Individual Farmer

# Source of purchase: Licensed Commission Agent