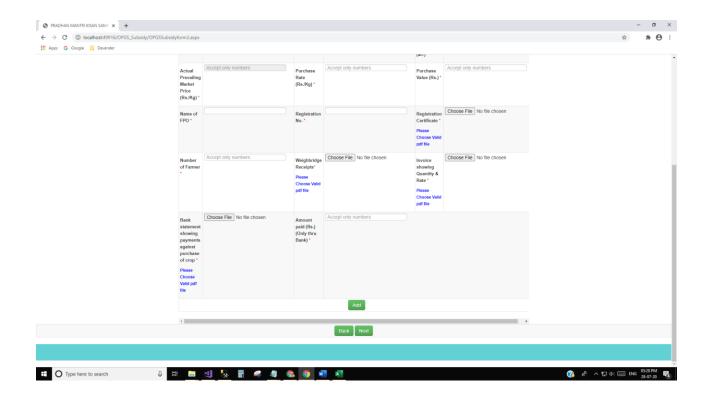

## Sourcing of Crops:

Source of purchase: FPO/FPC

Source of purchase: Co-operative Society

Source of purchase: Individual Farmer