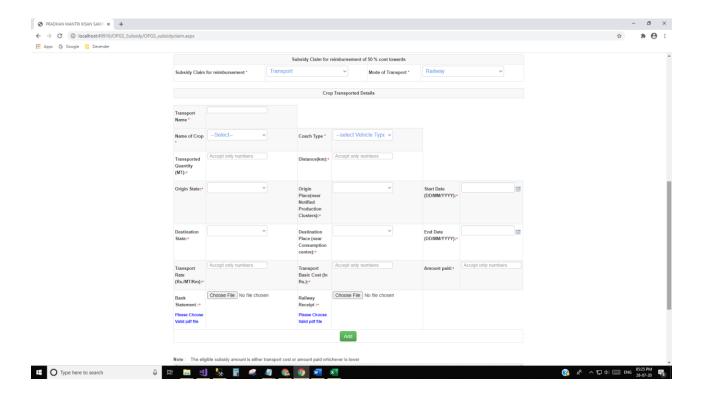

# OPGS Subsidy claim:

Subsidy claim for reimbursement: Transport

Mode of Transport: Road

 $\label{lem:continuous} \textbf{Subsidy claim for reimbursement: Transport}$ 

Mode of Transport: Railway