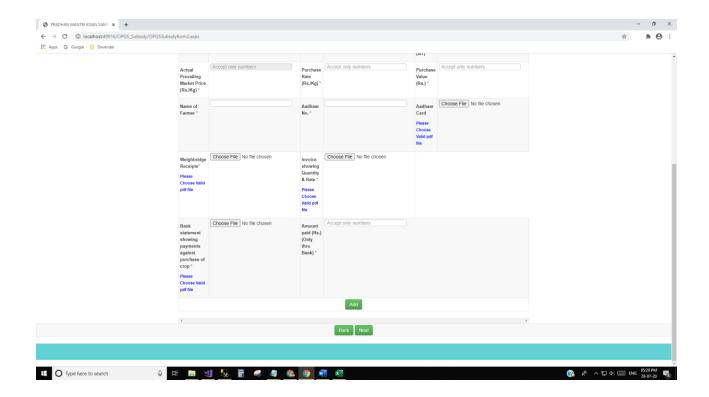

## Sourcing of Crops:

Source of purchase: FPO/FPC

Source of purchase: Co-operative Society

Source of purchase: Individual Farmer

# Source of purchase: Licensed Commission Agent