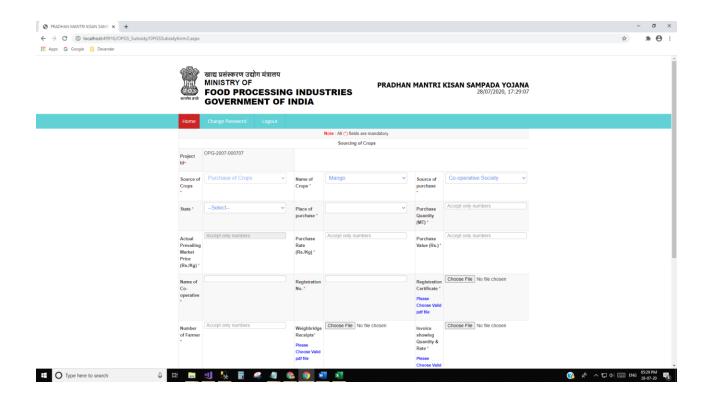

## Sourcing of Crops:

Source of purchase: FPO/FPC

Source of purchase: Co-operative Society

Source of purchase: Individual Farmer