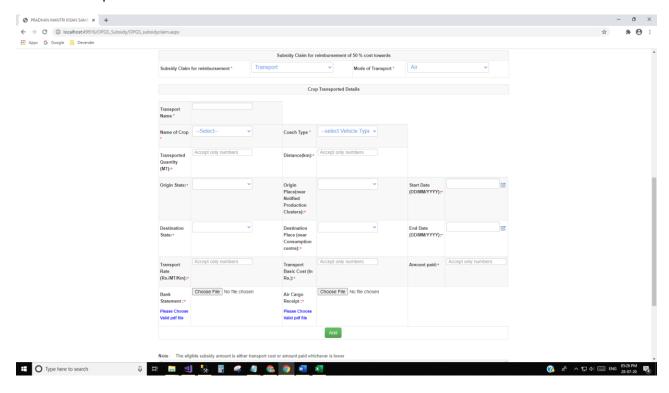

#### **Applicant Category: Individual Farmer**

#### **Applicant Category Details:**



# OPGS Subsidy claim:

Subsidy claim for reimbursement: Transport

Mode of Transport: Road





 $\label{lem:continuous} \textbf{Subsidy claim for reimbursement: Transport}$ 

Mode of Transport: Railway



### Subsidy claim for reimbursement: Transport

### Mode of Transport: Air



### Subsidy claim for reimbursement: Storage





## Sourcing of Crops:

Source of purchase: FPO/FPC





Source of purchase: Co-operative Society





Source of purchase: Individual Farmer





# Source of purchase: Licensed Commission Agent





## Sale/Disposal of Crops:

## Mode of Disposal: Storage



## Mode of Disposal: Sale



### Mode of Disposal: Transfer





### Mode of Disposal: Exporter



### **Subsidy Final Form:**

Subsidy availed under another schemes: Yes





### Subsidy availed under another schemes: No

Type here to search



(3) x<sup>0</sup> ∧ □ (4) (28 ENG 28-07-20 (3)