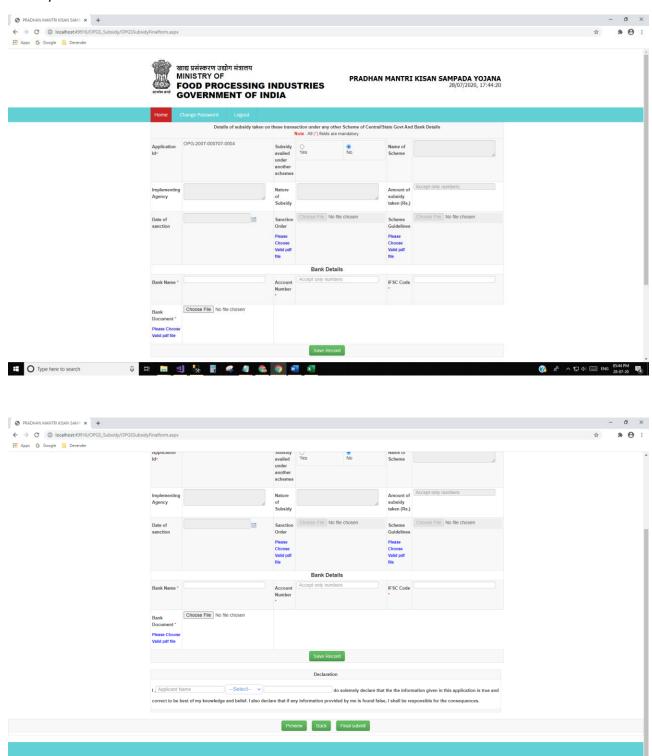

### Subsidy availed under another schemes: No

Type here to search

(3) x<sup>0</sup> ∧ □ (4) (28 ENG 28-07-20 (3)