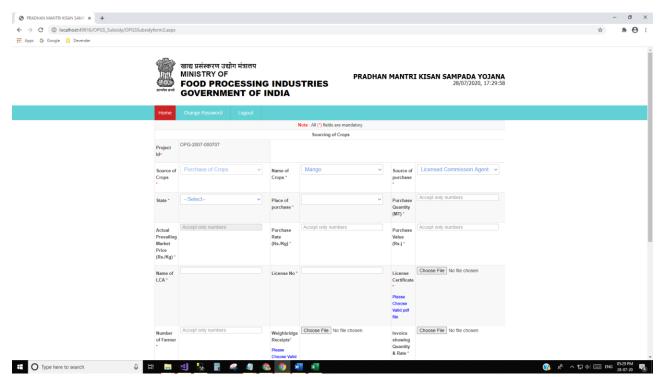

## Sourcing of Crops:

Source of purchase: FPO/FPC

Source of purchase: Co-operative Society

Source of purchase: Individual Farmer

# Source of purchase: Licensed Commission Agent