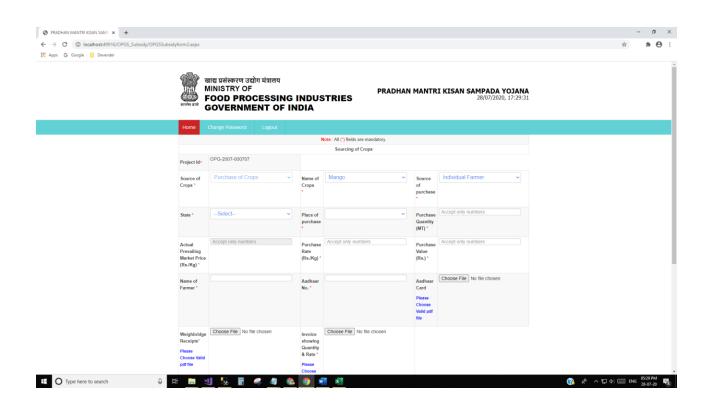

## Sourcing of Crops:

Source of purchase: FPO/FPC

Source of purchase: Co-operative Society

Source of purchase: Individual Farmer