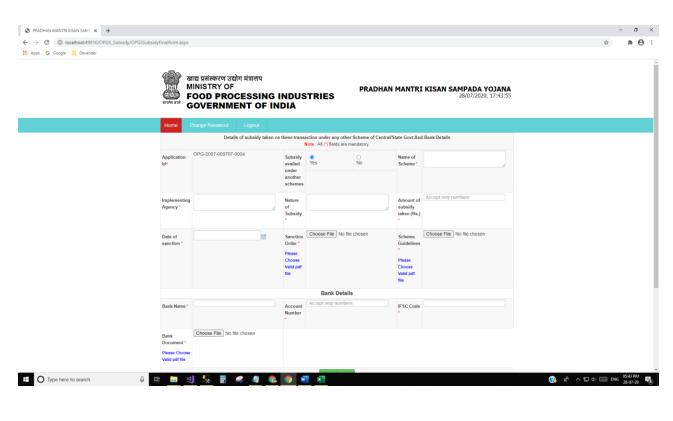

**Applicant Category Details:**



# OPGS Subsidy claim:

Subsidy claim for reimbursement: Transport

Mode of Transport: Road





 $\label{lem:continuous} \textbf{Subsidy claim for reimbursement: Transport}$ 

Mode of Transport: Railway



### Subsidy claim for reimbursement: Transport

### Mode of Transport: Air



### Subsidy claim for reimbursement: Storage





## Sourcing of Crops:

Source of purchase: FPO/FPC





Source of purchase: Co-operative Society





Source of purchase: Individual Farmer





# Source of purchase: Licensed Commission Agent





## Sale/Disposal of Crops:

## Mode of Disposal: Storage



## Mode of Disposal: Sale



### Mode of Disposal: Transfer





### Mode of Disposal: Exporter



### **Subsidy Final Form:**

Subsidy availed under another schemes: Yes





### Subsidy availed under another schemes: No

Type here to search



(3) x<sup>0</sup> ∧ □ (4) (28 ENG 28-07-20 (3)