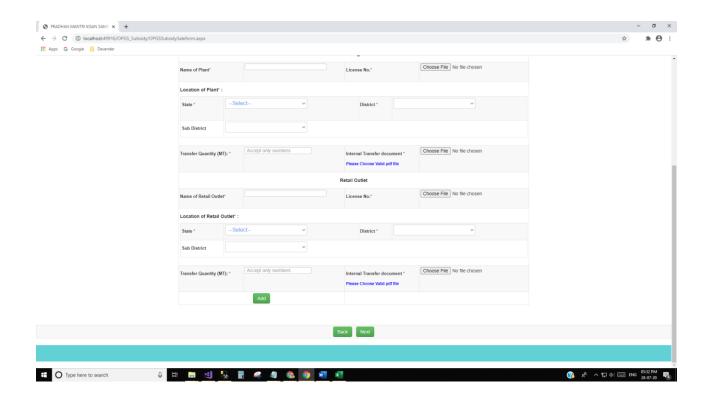

#### **Applicant Category: Individual Farmer**

#### **Applicant Category Details:**



# OPGS Subsidy claim:

Subsidy claim for reimbursement: Transport

Mode of Transport: Road





 $\label{lem:continuous} \textbf{Subsidy claim for reimbursement: Transport}$ 

Mode of Transport: Railway



### Subsidy claim for reimbursement: Transport

### Mode of Transport: Air



### Subsidy claim for reimbursement: Storage





## Sourcing of Crops:

Source of purchase: FPO/FPC





Source of purchase: Co-operative Society





Source of purchase: Individual Farmer





# Source of purchase: Licensed Commission Agent





## Sale/Disposal of Crops:

## Mode of Disposal: Storage



## Mode of Disposal: Sale



### Mode of Disposal: Transfer





### Mode of Disposal: Exporter



### **Subsidy Final Form:**

Subsidy availed under another schemes: Yes





### Subsidy availed under another schemes: No

Type here to search



(3) x<sup>0</sup> ∧ □ (4) (28 ENG 28-07-20 (3)