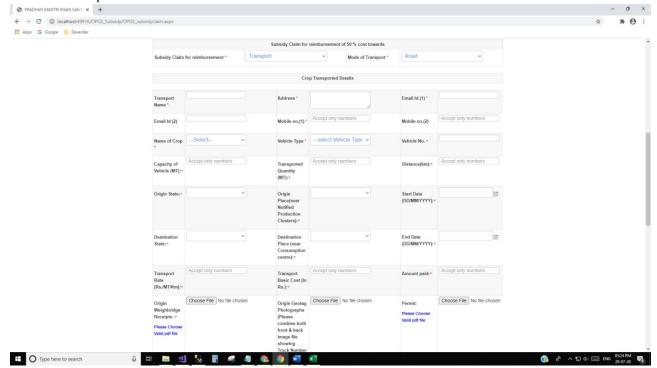

# OPGS Subsidy claim:

Subsidy claim for reimbursement: Transport

Mode of Transport: Road

 $\label{lem:continuous} \textbf{Subsidy claim for reimbursement: Transport}$ 

Mode of Transport: Railway

### Subsidy claim for reimbursement: Transport