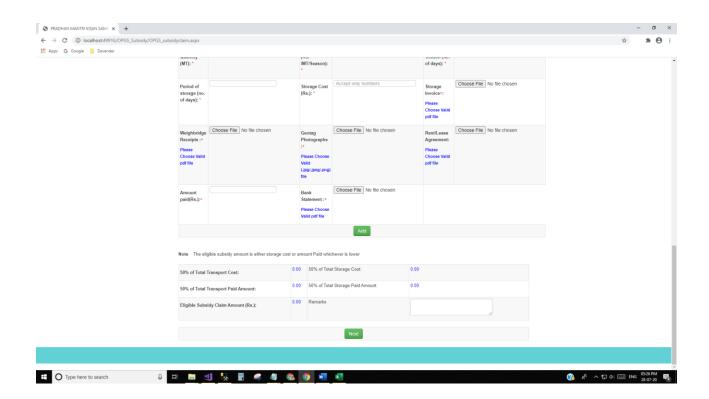

#### **Applicant Category: Individual Farmer**

#### **Applicant Category Details:**



# OPGS Subsidy claim:

Subsidy claim for reimbursement: Transport

Mode of Transport: Road





 $\label{lem:continuous} \textbf{Subsidy claim for reimbursement: Transport}$ 

Mode of Transport: Railway



### Subsidy claim for reimbursement: Transport

### Mode of Transport: Air



### Subsidy claim for reimbursement: Storage





## Sourcing of Crops:

Source of purchase: FPO/FPC





Source of purchase: Co-operative Society





Source of purchase: Individual Farmer





# Source of purchase: Licensed Commission Agent





## Sale/Disposal of Crops:

## Mode of Disposal: Storage



## Mode of Disposal: Sale



### Mode of Disposal: Transfer





### Mode of Disposal: Exporter



### **Subsidy Final Form:**

Subsidy availed under another schemes: Yes





### Subsidy availed under another schemes: No

Type here to search



(3) x<sup>0</sup> ∧ □ (4) (28 ENG 28-07-20 (3)