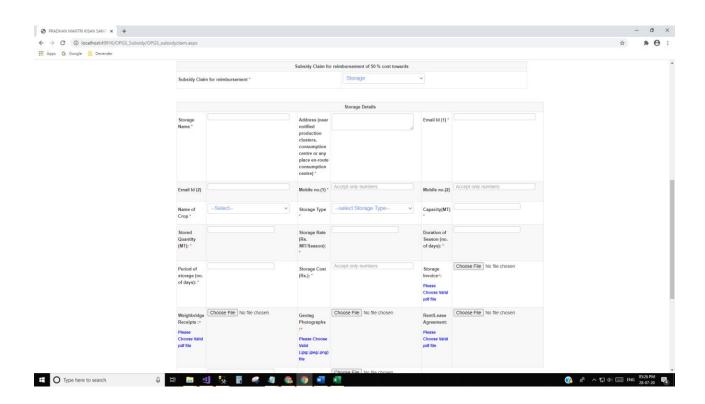

#### **Applicant Category: Individual Farmer**

#### **Applicant Category Details:**



# OPGS Subsidy claim:

Subsidy claim for reimbursement: Transport

Mode of Transport: Road





 $\label{lem:continuous} \textbf{Subsidy claim for reimbursement: Transport}$ 

Mode of Transport: Railway



### Subsidy claim for reimbursement: Transport

### Mode of Transport: Air



### Subsidy claim for reimbursement: Storage





## Sourcing of Crops:

Source of purchase: FPO/FPC





Source of purchase: Co-operative Society





Source of purchase: Individual Farmer





# Source of purchase: Licensed Commission Agent





## Sale/Disposal of Crops:

## Mode of Disposal: Storage



## Mode of Disposal: Sale



### Mode of Disposal: Transfer





### Mode of Disposal: Exporter



### **Subsidy Final Form:**

Subsidy availed under another schemes: Yes





### Subsidy availed under another schemes: No

Type here to search



(3) x<sup>0</sup> ∧ □ (4) (28 ENG 28-07-20 (3)