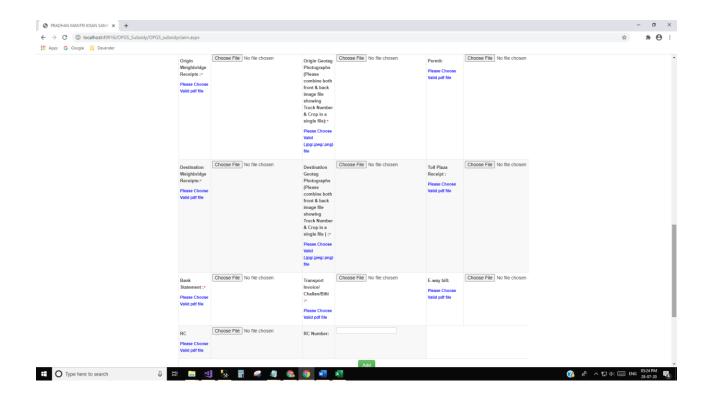

# OPGS Subsidy claim:

Subsidy claim for reimbursement: Transport

Mode of Transport: Road

 $\label{lem:continuous} \textbf{Subsidy claim for reimbursement: Transport}$ 

Mode of Transport: Railway

### Subsidy claim for reimbursement: Transport