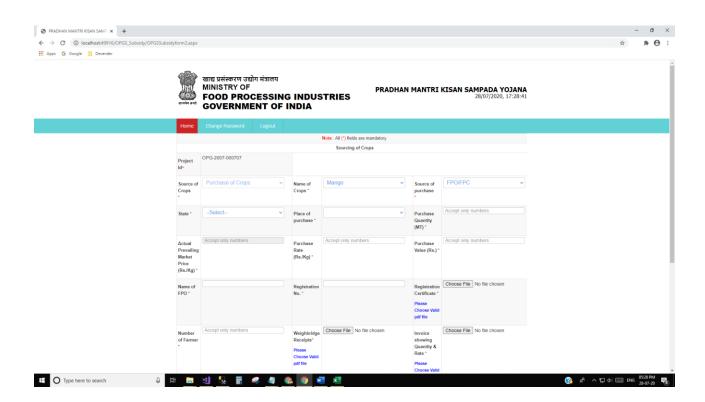

## Sourcing of Crops:

Source of purchase: FPO/FPC

Source of purchase: Co-operative Society

Source of purchase: Individual Farmer

# Source of purchase: Licensed Commission Agent