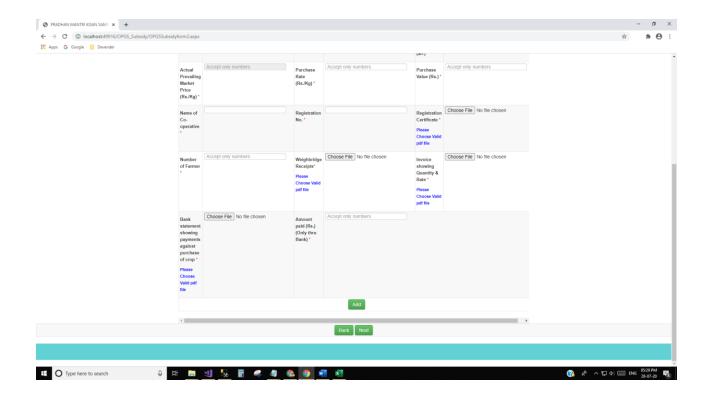

## Sourcing of Crops:

Source of purchase: FPO/FPC

Source of purchase: Co-operative Society

Source of purchase: Individual Farmer